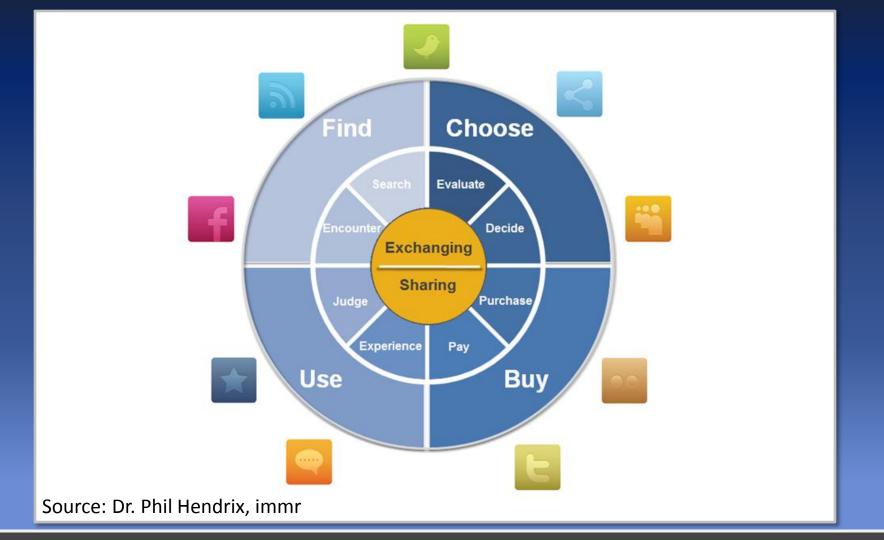

#### How Are <u>Consumers</u> Using Social Networks and Media?

GigaOm Mobilize Conference – San Francisco – Sept. 26, 2011

As consumers visit, view, interact with, contribute to and share their experiences online and in the real world, in many instances they leave digital traces.

Source: Dr. Phil Hendrix, immr

GigaOm Mobilize Conference – San Francisco – Sept. 26, 2011