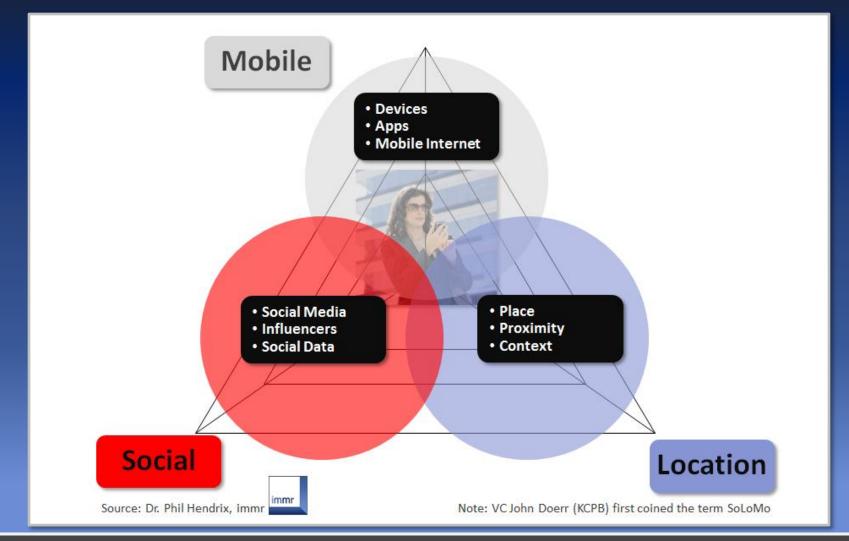

#### Is the Combination of So+Lo+Mo > Sum of the Parts?

GigaOm Mobilize Conference – San Francisco – Sept. 26, 2011